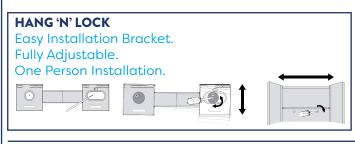

# **FEATURES**

- Aluminium cabinet with a double sided mirrored door, with bevel on the front mirror glass.
- Mirrored internal backing panel.
- · Left or right hand door opening.
- Two adjustable toughened glass shelves.
- 165 Degree sprung hinges for increased accessibility.
- Recessed or surface mounted configuration.
- Supplied fully assembled for ease of installation.
- Easy to install Hang 'n' Lock system.
- All fixtures and fittings included.